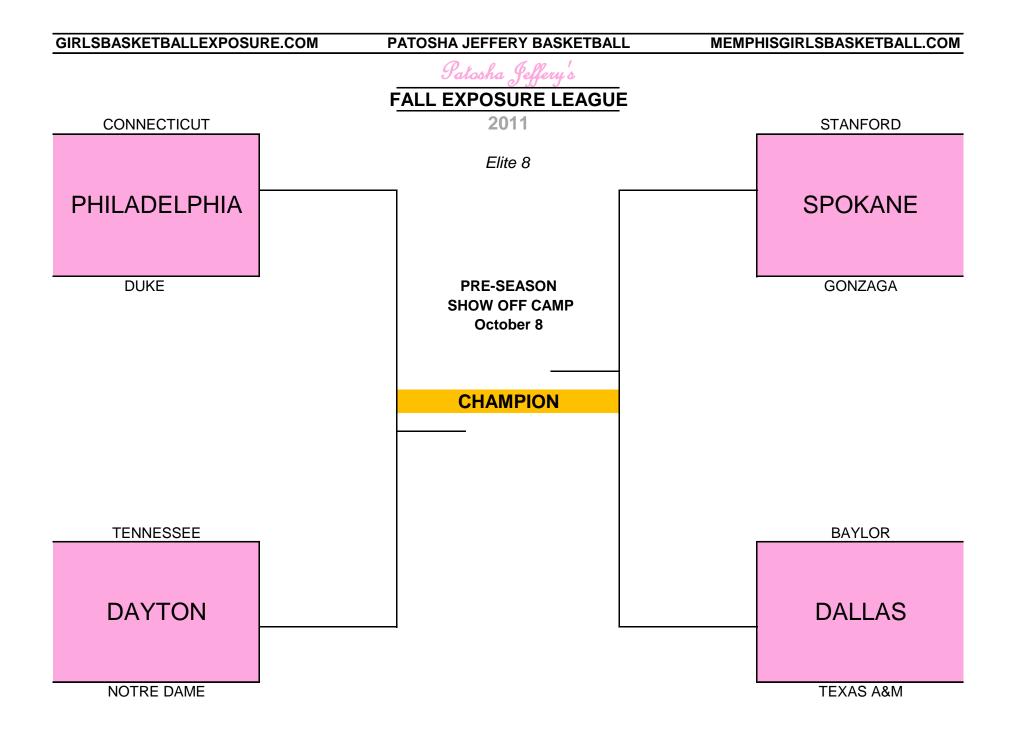

### **SEPTEMBER 17**

| 9:30am  | Connecticut vs Duke     |
|---------|-------------------------|
| 10:30am | Baylor vs Texas A&M     |
| 11:30am | Tennessee vs Notre Dame |
| 12:30pm | Stanford vs Gonzaga     |

#### **SEPTEMBER 24**

9:30am Stanford vs Baylor10:30am Connecticut vs Tennessee11:30am Gonzaga vs Texas A&M12:30pm Duke vs Notre Dame

## **OCTOBER 1**

9:30am Gonzaga vs Baylor10:30am Duke vs Tennessee11:30am Stanford vs Texas A&M12:30pm Connecticut vs Notre Dame

## **OCTOBER 8**

Championship Day Pre-Season Show Off Camp Schedule TBA